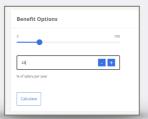

## Step four

Select the percentage level of contribution that you want to pay by either dragging the slider or using the + and - buttons. Once you're done, click calculate.

The costs panel will show you how this changes your contribution level and will also show any changes to the amount that's paid by Rolls-Royce.