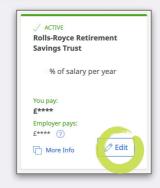

### Step three

In the Your Financial Wellbeing section, find the Rolls-Royce Retirement Savings Trust tile and click edit. The % shown on this tile shows what both you and Rolls-Royce are paying.