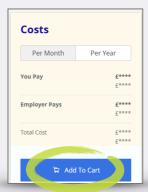

## Step four

Select the percentage level of contribution that you want to pay by either dragging the slider or using the + and - buttons. Once you're done, click calculate.

The costs panel will show you how this changes your contribution level and will also show any changes to the amount that's paid by Rolls-Royce.

If you're happy to go ahead with the change, click **add to cart**.

Whatever you choose to pay, Rolls-Royce will pay double, up to the maximum levels shown in the chart below:

| Event                 | Maximum Rolls-Royce contribution |
|-----------------------|----------------------------------|
| On joining the scheme | 6%                               |
| After one year        | 8%                               |
| After two years       | 10%                              |
| After three years     | 12%                              |